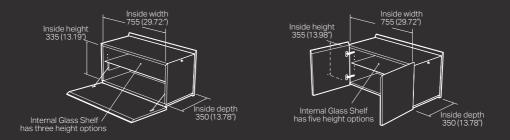

#### Fold-down cabinet

An integrated mechanism gently lowers the fold-down door. The internal glass shelf can be set at three height options. Cabinets feature a waterfall detail, with the timber grain flowing seamlessly down each side.

#### Twin-door cabinet

The soft-close doors open from the top or bottom. The internal glass shelf can be set at five height options. Doors with integrated handles angled to complement the shelves deliver a streamlined sophistication.