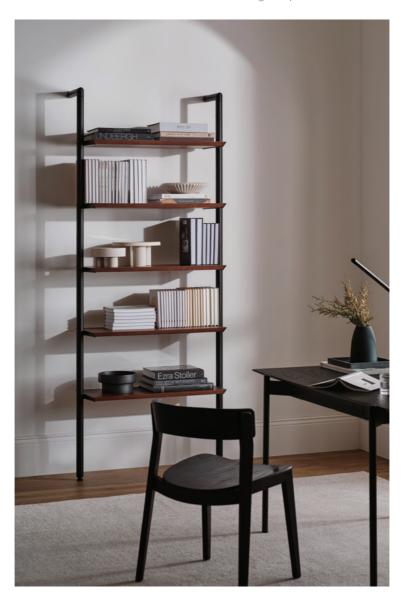

#### Wall Mounted

The wall mount sits elegantly off the wall. Extending from the floor, each vertical pole is fixed to the wall at a ninety-degree angle. The pole length can be adjusted to accommodate various heights. As with compression mount, the bottom jack allows for slight floor height variation.

#### Shelf

Angled on all sides, the shelves are secured by sculpted brackets and can be repositioned easily across different heights.