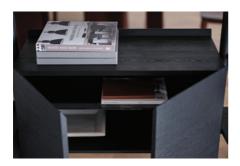

#### Fold-down cabinet

An integrated mechanism gently lowers the fold-down door. The internal glass shelf can be set at three height options. Cabinets feature a waterfall detail, with the timber grain flowing seamlessly down each side.

#### Twin-door cabinet

The soft-close doors open from the top or bottom. The internal glass shelf can be set at five height options. Doors with integrated handles angled to complement the shelves deliver a streamlined sophistication.