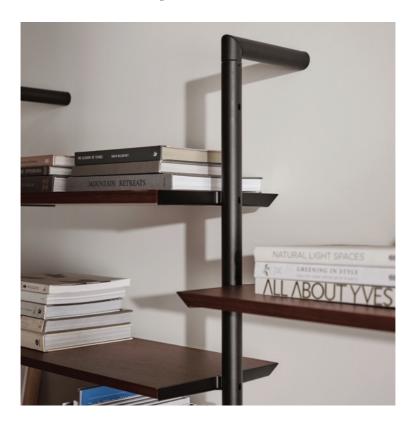

#### Shelf

Angled on all sides, the shelves are secured by sculpted brackets and can be repositioned easily across different heights.

#### Designed for flexibility

Combine customised components to achieve the perfect configuration. Adjustable vertical supports can be wall mounted, or compression mounted between the floor and ceiling. Refined shelves and cabinets, secured in place by sculpted shelf brackets can be positioned at various heights.