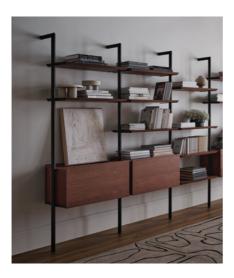

# Vertio Wall System

## A minimalist expression of seamless functionality

The Vertio Wall System is designed for flexible living. Equally at home in an inner-city apartment or an expansive living space, the modular design allows you to build the system that fits your lifestyle and your space.

#### Designed for flexibility

Combine customised components to achieve the perfect configuration. Adjustable vertical supports can be wall mounted, or compression mounted between the floor and ceiling. Refined shelves and cabinets, secured in place by sculpted shelf brackets can be positioned at various heights.

#### Shelf

Angled on all sides, the shelves are secured by sculpted brackets and can be repositioned easily across different heights.