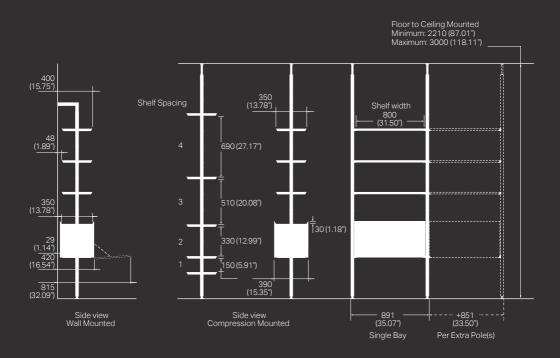

#### Floor to Ceiling Mounted

When compression mounted, Vertio can be positioned against a wall or used as a room divider. Mounted on top and bottom jacks, the vertical poles run from the floor to ceiling, extending to a maximum height of three metres. The jack mounts can be adjusted to allow for subtle variations in floor height.

#### Wall Mounted

The wall mount sits elegantly off the wall. Extending from the floor, each vertical pole is fixed to the wall at a ninety-degree angle. The pole length can be adjusted to accommodate various heights. As with compression mount, the bottom jack allows for slight floor height variation.

## Customisable Sizes

Adjustable components allow you to build a wall system that fits perfectly in your space. Vertical supports are available in four different sizes and can be extended to the exact height required.

## **Dimensions**