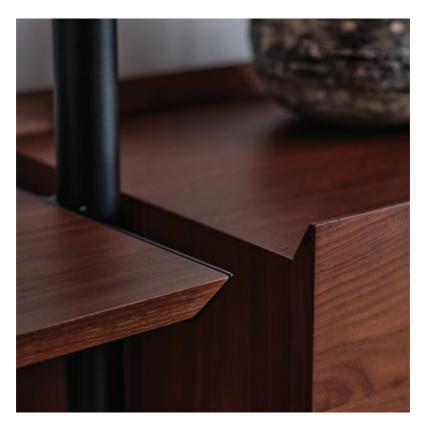

#### Fold-down cabinet

An integrated mechanism gently lowers the fold-down door. The internal glass shelf can be set at three height options. Cabinets feature a waterfall detail, with the timber grain flowing seamlessly down each side.

#### Twin-door cabinet

The soft-close doors open from the top or bottom. The internal glass shelf can be set at five height options. Doors with integrated handles angled to complement the shelves deliver a streamlined sophistication.

#### Shelf

Angled on all sides, the shelves are secured by sculpted brackets and can be repositioned easily across different heights.