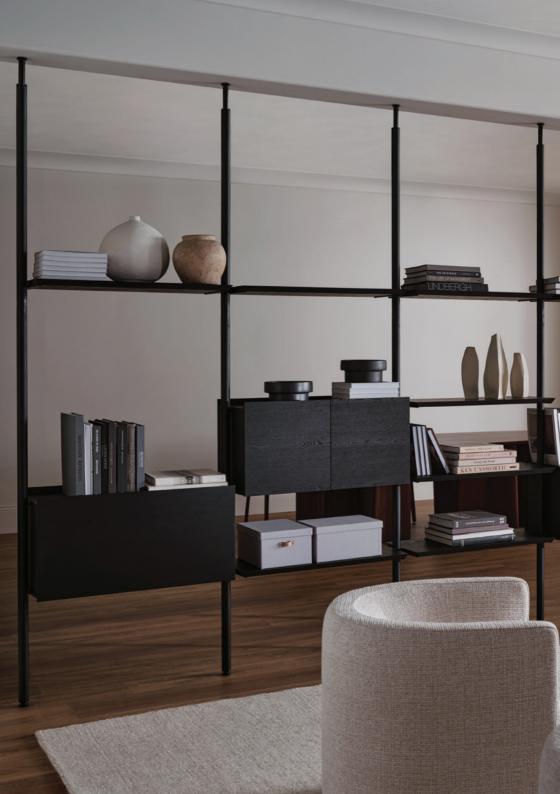

#### **Premium Finishes**

Modular components are available in three timber finishes. American Walnut champions the rich depth of the natural timber. The brushed finish of Congo and Smoked Oak accentuates the natural timber grain.

#### Modular Components

Customise your Vertio Wall System with a combination of three modular components.

#### Fold-down cabinet

An integrated mechanism gently lowers the fold-down door. The internal glass shelf can be set at three height options. Cabinets feature a waterfall detail, with the timber grain flowing seamlessly down each side.

#### Shelf

Angled on all sides, the shelves are secured by sculpted brackets and can be repositioned easily across different heights.