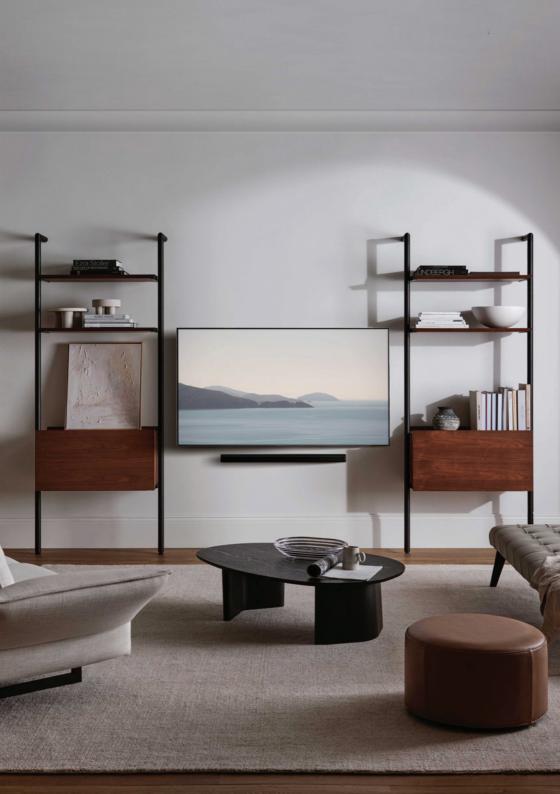

# Vertio Wall System

## A minimalist expression of seamless functionality

The Vertio Wall System is designed for flexible living. Equally at home in an inner-city apartment or an expansive living space, the modular design allows you to build the system that fits your lifestyle and your space.

#### Designed for flexibility

Combine customised components to achieve the perfect configuration. Adjustable vertical supports can be wall mounted, or compression mounted between the floor and ceiling. Refined shelves and cabinets, secured in place by sculpted shelf brackets can be positioned at various heights.

#### Wall Mounted

The wall mount sits elegantly off the wall. Extending from the floor, each vertical pole is fixed to the wall at a ninety-degree angle. The pole length can be adjusted to accommodate various heights. As with compression mount, the bottom jack allows for slight floor height variation.