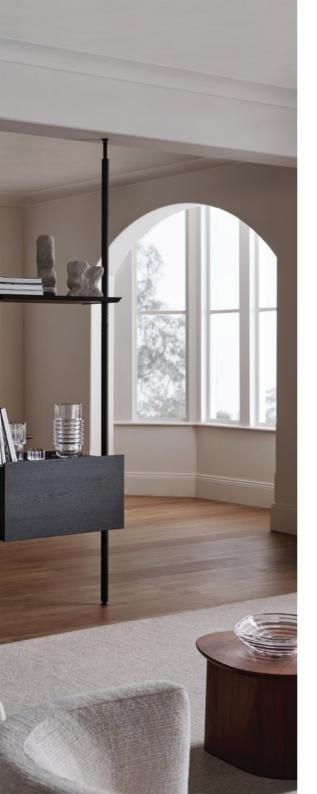

#### Floor to Ceiling Mounted

When compression mounted, Vertio can be positioned against a wall or used as a room divider. Mounted on top and bottom jacks, the vertical poles run from the floor to ceiling, extending to a maximum height of three metres. The jack mounts can be adjusted to allow for subtle variations in floor height.

#### Wall Mounted

The wall mount sits elegantly off the wall. Extending from the floor, each vertical pole is fixed to the wall at a ninety-degree angle. The pole length can be adjusted to accommodate various heights. As with compression mount, the bottom jack allows for slight floor height variation.

#### Fold-down cabinet

An integrated mechanism gently lowers the fold-down door. The internal glass shelf can be set at three height options. Cabinets feature a waterfall detail, with the timber grain flowing seamlessly down each side.