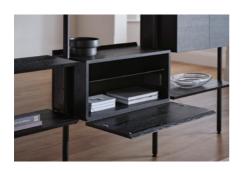

#### Fold-down cabinet

An integrated mechanism gently lowers the fold-down door. The internal glass shelf can be set at three height options. Cabinets feature a waterfall detail, with the timber grain flowing seamlessly down each side.

#### Twin-door cabinet

The soft-close doors open from the top or bottom. The internal glass shelf can be set at five height options. Doors with integrated handles angled to complement the shelves deliver a streamlined sophistication.

#### Shelf

Angled on all sides, the shelves are secured by sculpted brackets and can be repositioned easily across different heights.