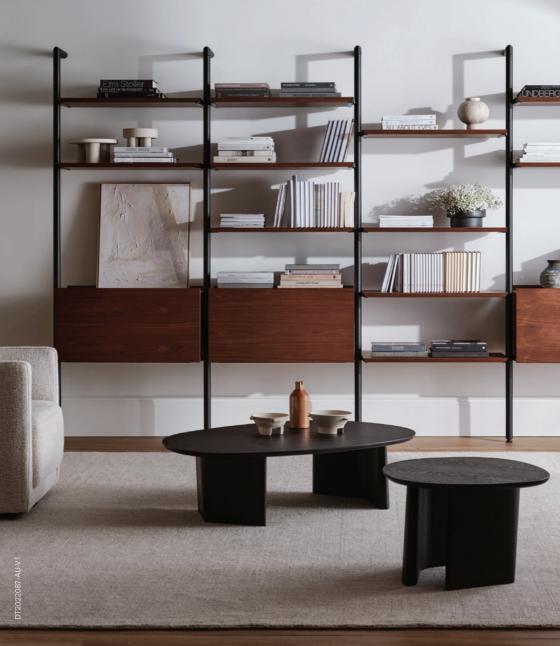

## A minimalist expression of seamless functionality

The Vertio Wall System is designed for flexible living. Equally at home in an inner-city apartment or an expansive living space, the modular design allows you to build the system that fits your lifestyle and your space.

#### Designed for flexibility

Combine customised components to achieve the perfect configuration. Adjustable vertical supports can be wall mounted, or compression mounted between the floor and ceiling. Refined shelves and cabinets, secured in place by sculpted shelf brackets can be positioned at various heights.

#### Shelf

Angled on all sides, the shelves are secured by sculpted brackets and can be repositioned easily across different heights.