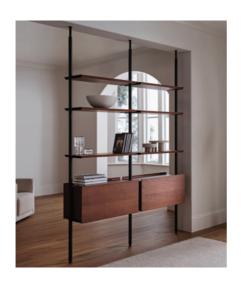

#### Shelf

Angled on all sides, the shelves are secured by sculpted brackets and can be repositioned easily across different heights.

## Customisable Sizes

Adjustable components allow you to build a wall system that fits perfectly in your space. Vertical supports are available in four different sizes and can be extended to the exact height required.