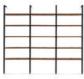

## Customisable Sizes

Adjustable components allow you to build a wall system that fits perfectly in your space. Vertical supports are available in four different sizes and can be extended to the exact height required.

## **Dimensions**