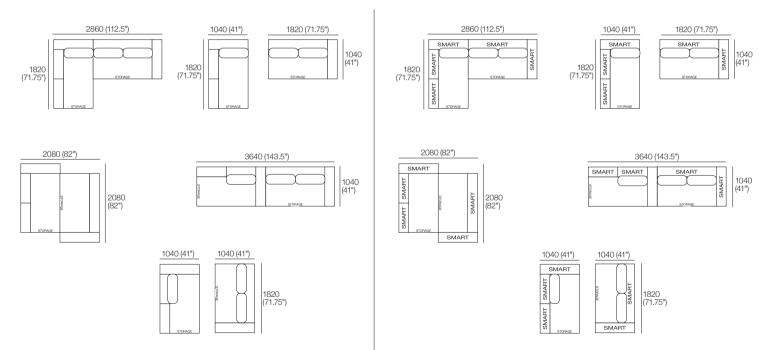

#### Package: 13U SLH (STD Arm/Back)

Components: 1x SBase 182 S156 RH, 1x SBase 182 S78 LH, 1x A156, 2x A104, 2x A78, 3x B78. Configurations:

#### Package: 13U SLH SMART\* (SMART Arm/Back)

Components: 1x SBase 182 S156 RH, 1x SBase 182 S78 LH, 1x A156 SMART, 2x A104 SMART, 2x A78 SMART, 3x B78. Configurations:

Effective November 2022. Use Magic Joiner M115. \*SMART Packages: SMART Arms replace STD Arms. As King Living has a policy of continuous improvement, changes to products and specifications may be made without prior notice. Images and drawings are representative of design only. Accessories not included.