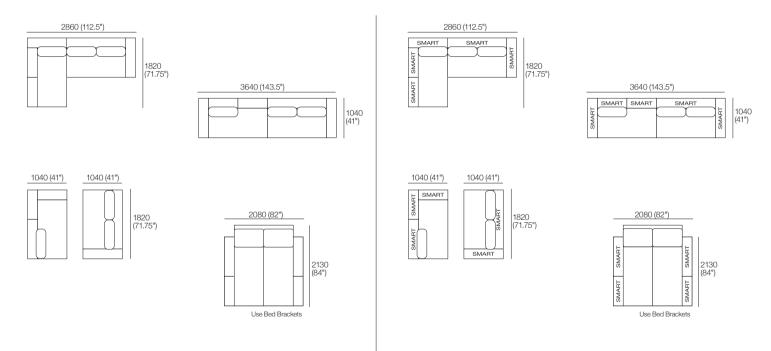

#### Package: 13U (STD Arm/Back)

Components: 2x P182, 2x C156, 2x A104, 1x A156, 2x A78, 3x B78. Configurations:

#### Package: 13U SMART\* (SMART Arm/Back)

Components: 2x P182, 2x C156, 2x A104 SMART, 1x A156 SMART, 2x A78 SMART, 3x B78. Configurations:

Effective November 2022. Use Magic Joiner M115. \*SMART Packages: SMART Arms replace STD Arms. As King Living has a policy of continuous improvement, changes to products and specifications may be made without prior notice. Images and drawings are representative of design only. Accessories not included.