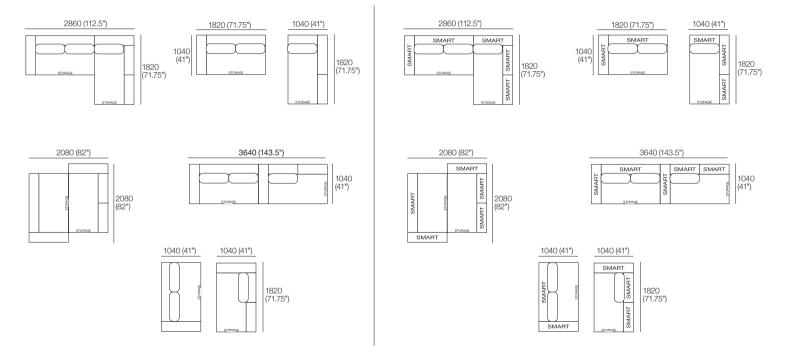

#### Package: 13U SRH (STD Arm/Back)

Components: 1x SBase 182 S156 LH, 1x SBase 182 S78 RH, 1x A156, 2x A104, 2x A78, 3x B78. Configurations:

#### Package: 13U SRH SMART\* (SMART Arm/Back)

Components: 1x SBase 182 S156 LH, 1x SBase 182 S78 RH, 1x A156 SMART, 2x A104 SMART, 2x A78 SMART, 3x B78. Configurations:

Effective November 2022. Use Magic Joiner M115. \*SMART Packages: SMART Arms replace STD Arms. As King Living has a policy of continuous improvement, changes to products and specifications may be made without prior notice. Images and drawings are representative of design only. Accessories not included.