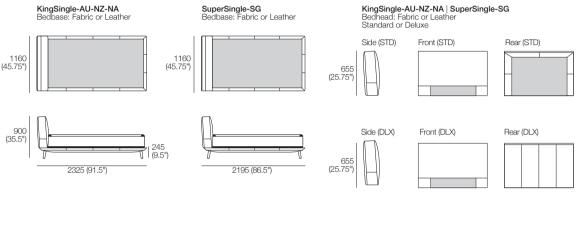

Effective January 2022. Mattress sold separately. Bed and Mattress sizes compatible in country or region as indicated: Australia (AU) | New Zealand (NZ) | North America (NA) | United States (US) | Asia & Singapore (SG). Some Upholstery includes Tricot (indicated by grey on Bedheads). Leather detail indicated. As King Living has a policy of continuous improvement, changes to products and specifications may be made without prior notice. Images and drawings are representative of design only. Accessories not included.