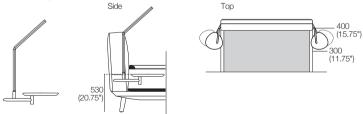

(indicated by grey on Bedheads). Leather detail indicated. As King Living has a policy of continuous improvement, changes to products and specifications may be made without prior notice. Images and drawings are representative of design only. Accessories not included.





Effective January 2022. Mattress sold separately. Bed and Mattress sizes compatible in country or region as indicated: Australia (AU) | New Zealand (NZ) | North America (NA) | United States (US) | Asia & Singapore (SG). Some Upholstery includes Tricot (indicated by grey on Bedheads). Leather detail indicated. As King Living has a policy of continuous improvement, changes to products and specifications may be made without prior notice. Images and drawings are representative of design only. Accessories not included.









Effective January 2022. Mattress sold separately. Bed and Mattress sizes compatible in country or region as indicated: Australia (AU) | New Zealand (NZ) | North America (NA) | United States (US) | Asia & Singapore (SG). Some Upholstery includes Tricot (indicated by grey on Bedheads). Leather detail indicated. As King Living has a policy of continuous improvement, changes to products and specifications may be made without prior notice. Images and drawings are representative of design only. Accessories not included.