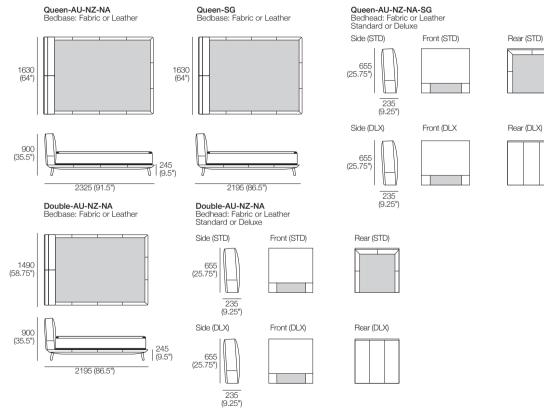

Effective January 2022. Mattress sold separately. Bed and Mattress sizes compatible in country or region as indicated: Australia (AU) | New Zealand (NZ) | North America (NA) | United States (US) | Asia & Singapore (SG). Some Upholstery includes Tricot (indicated by grey on Bedheads). Leather detail indicated. As King Living has a policy of continuous improvement, changes to products and specifications may be made without prior notice. Images and drawings are representative of design only. Accessories not included.