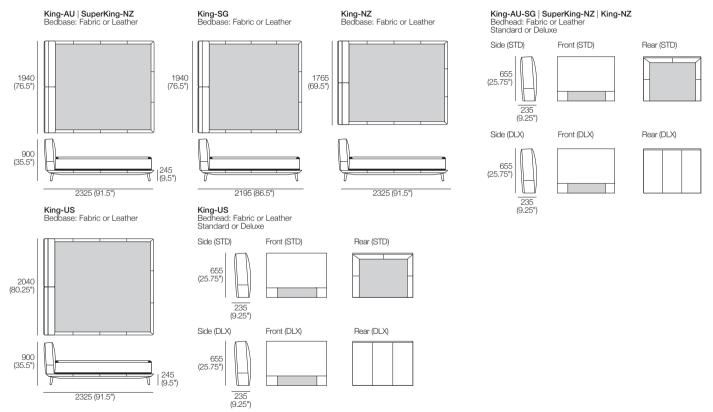

KING

Neo Bed II

Effective January 2022. Mattress sold separately. Bed and Mattress sizes compatible in country or region as indicated: Australia (AU) | New Zealand (NZ) | North America (NA) | United States (US) | Asia & Singapore (SG). Some Upholstery includes Tricot (indicated by grey on Bedheads). Leather detail indicated. As King Living has a policy of continuous improvement, changes to products and specifications may be made without prior notice. Images and drawings are representative of design only. Accessories not included.