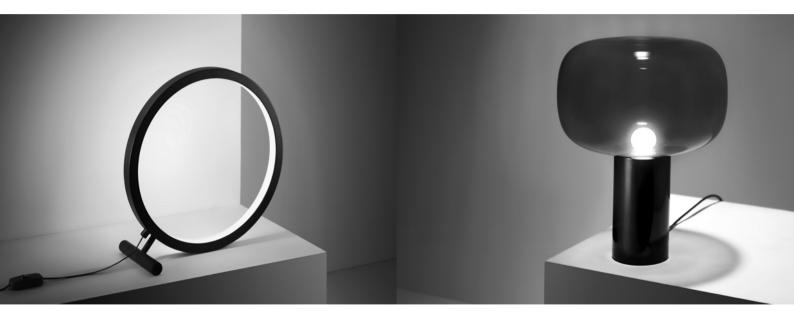

Eve Table Lamp Polycarbonate Shade

Top View

Specifications Switch ON/OFF In-line

**Light Source** 12W LED Array

Front View

Colours Shade: Opal Surround: Anthracite Base: Black Terrazzo

372 (14.75")

Side View

372 (14.75") 130 (5.25")

Pallino Table Lamp Blown Glass Shade

Top View

Front View

310 (12.25")

Switch ON/OFF In-line

(15")

**Light Source** F27 40W Max Colours