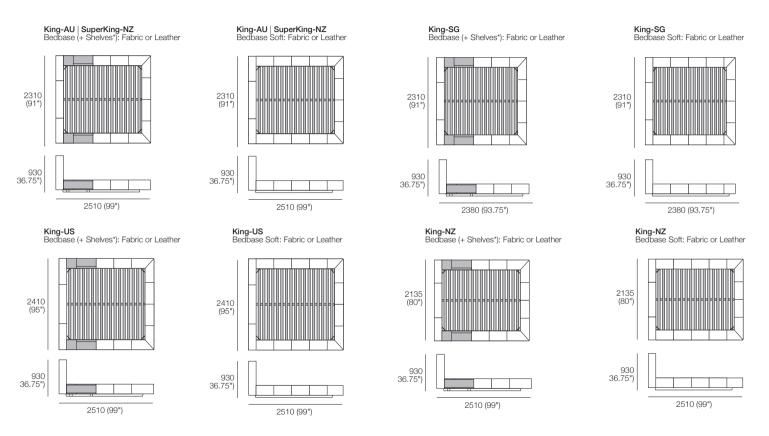

## Jasper Bed

Effective January 2022. "Shelves and Mattress sold separately. Bed and Mattress sizes compatible in country or region as indicated: Australia (AU) | New Zealand (NZ) | North America (NA) | United States (US) | Asia & Singapore (SG). Some Upholstery includes Tricot (indicated by grey on Bedheads). Leather detail indicated. As King Living has a policy of continuous improvement, changes to products and specifications may be made without prior notice. Images and drawings are representative of design only. Accessories not included.