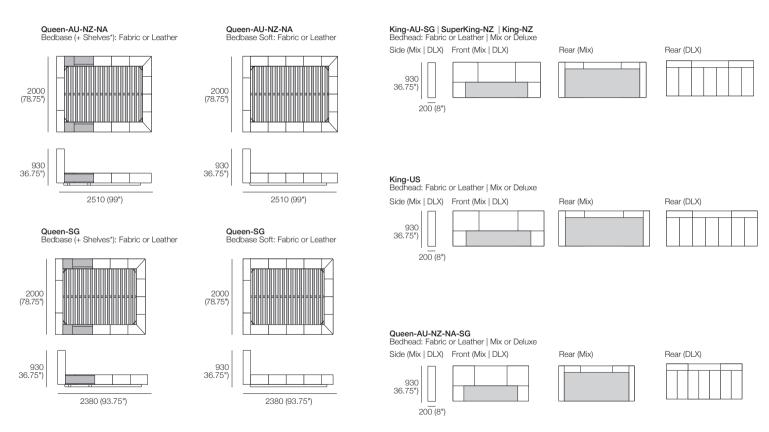

## Jasper Bed

Effective January 2022. "Shelves and Mattress sold separately. Bed and Mattress sizes compatible in country or region as indicated: Australia (AU) | New Zealand (NZ) | North America (NA) | United States (US) | Asia & Singapore (SG). Some Upholstery includes Tricot (indicated by grey on Bedheads). Leather detail indicated. As King Living has a policy of continuous improvement, changes to products and specifications may be made without prior notice. Images and drawings are representative of design only. Accessories not included.