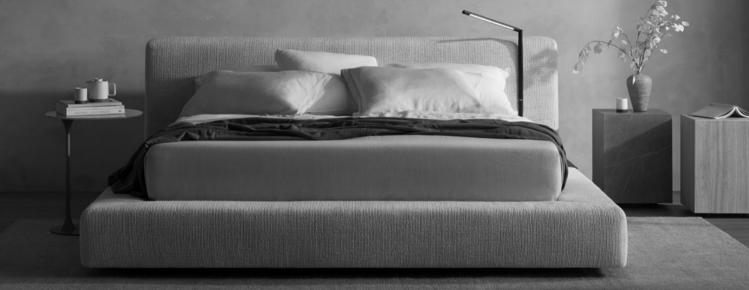

KING

021244-AU-NZ-NA-SG-V-

kingliving.com

Jasper Bed

## Jasper Bed

Effective January 2022. "Shelves and Mattress sold separately. Bed and Mattress sizes compatible in country or region as indicated: Australia (AU) | New Zealand (NZ) | North America (NA) | United States (US) | Asia & Singapore (SG). Some Upholstery includes Tricot (indicated by grey on Bedheads). Leather detail indicated. As King Living has a policy of continuous improvement, changes to products and specifications may be made without prior notice. Images and drawings are representative of design only. Accessories not included.