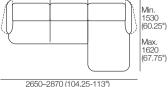

## Chaise Packages | Fleur Rear Detail

Pkg: 3 Seater Chaise RH Right-hand Chaise Top

Pkg: 3 Seater Chaise LH Left-hand Chaise Top

Rear Detail

Effective October 2022. Magic Joiner M95. \*Backrest Up: 90mm (3.5") space between rear of sofa and wall allows full comfort of backrest in upright position. Leather stitching detail indicated. As King Living has a policy of continuous improvement, changes to products and specifications may be made without prior notice. Images and drawings are representative of design only. Accessories not included.

3 Seater