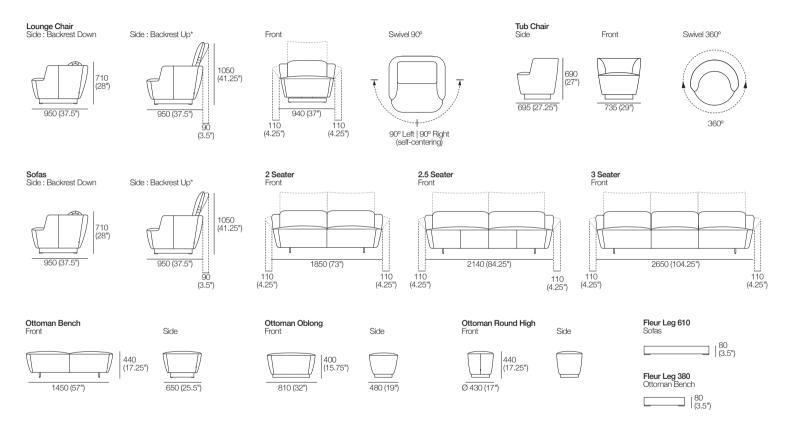

## Sofas | Chairs | Ottomans

Effective October 2022. Magic Joiner M95. \*Backrest Up: 90mm (3.5") space between rear of sofa and wall allows full comfort of backrest in upright position. Leather stitching detail indicated. As King Living has a policy of continuous improvement, changes to products and specifications may be made without prior notice. Images and drawings are representative of design only. Accessories not included.