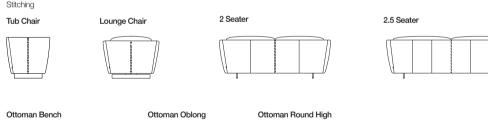

## Sofas | Chairs | Ottomans

Effective October 2022. Magic Joiner M95. \*Backrest Up: 90mm (3.5") space between rear of sofa and wall allows full comfort of backrest in upright position. Leather stitching detail indicated. As King Living has a policy of continuous improvement, changes to products and specifications may be made without prior notice. Images and drawings are representative of design only. Accessories not included.