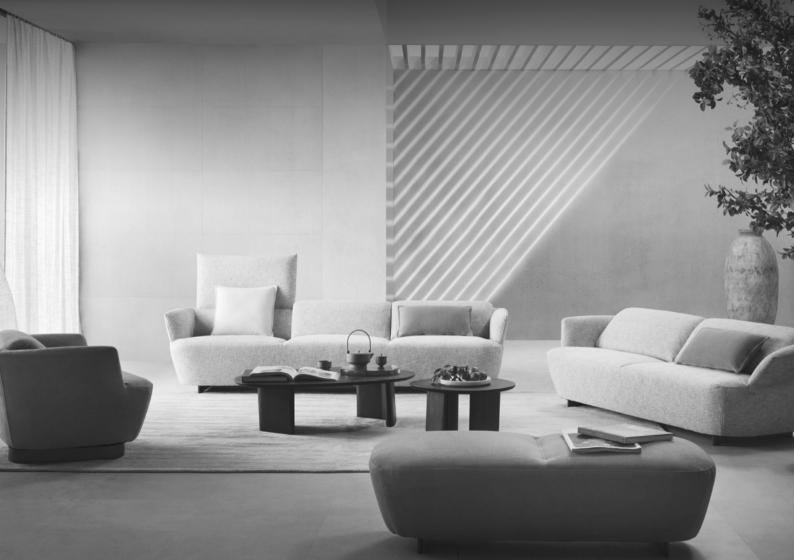

g detail indicated. As King Living has a policy of continuous improvement, changes to products and specifications may be made without prior notice. Images and drawings are representative of design only. Accessories not included.

## Chaise Packages | Fleur Rear Detail

Pkg: 3 Seater Chaise RH Right-hand Chaise Top



Pkg: 3 Seater Chaise LH Left-hand Chaise Top



Rear Detail







Effective October 2022. Magic Joiner M95. \*Backrest Up: 90mm (3.5") space between rear of sofa and wall allows full comfort of backrest in upright position. Leather stitching detail indicated. As King Living has a policy of continuous improvement, changes to products and specifications may be made without prior notice. Images and drawings are representative of design only. Accessories not included.

3 Seater