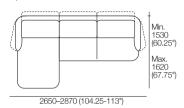

## Chaise Packages | Fleur Rear Detail

Pkg: 3 Seater Chaise RH Right-hand Chaise Top

Pkg: 3 Seater Chaise LH Left-hand Chaise Top

Rear Detail

Effective October 2022. Magic Joiner M95. \*Backrest Up: 90mm (3.5") space between rear of sofa and wall allows full comfort of backrest in upright position. Leather stitching detail indicated. As King Living has a policy of continuous improvement, changes to products and specifications may be made without prior notice. Images and drawings are representative of design only. Accessories not included.

3 Seater