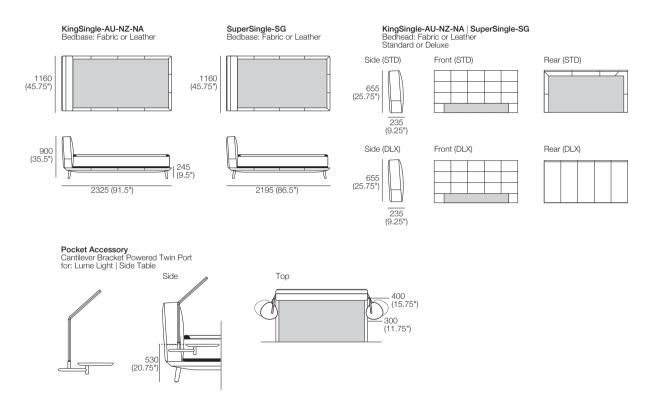

Effective January 2022. Mattress sold separately. Bed and Mattress sizes compatible in country or region as indicated: Australia (AU) | New Zealand (NZ) | North America (NA) | United States (US) | Asia & Singapore (SG). Some upholstery includes tricot (indicated by grey on bedheads). Leather detail indicated. As King Living has a policy of continuous improvement, changes to products and specifications may be made without prior notice. Images and drawings are representative of design only. Accessories not included.