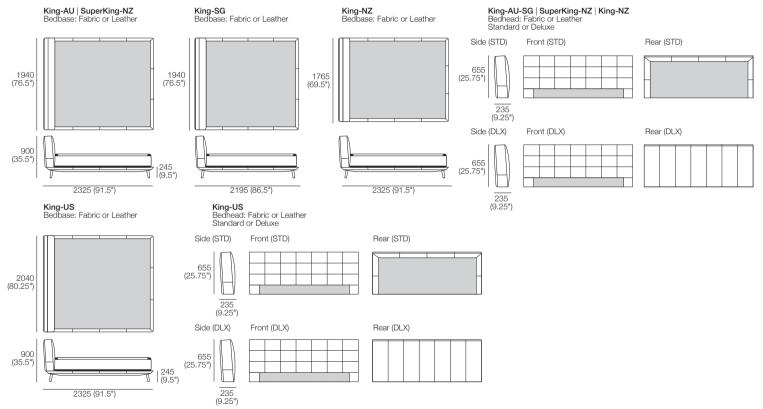

0

KING

Effective January 2022. Mattress sold separately. Bed and Mattress sizes compatible in country or region as indicated: Australia (AU) | New Zealand (NZ) | North America (NA) | United States (US) | Asia & Singapore (SG). Some upholstery includes tricot (indicated by grey on bedheads). Leather detail indicated. As King Living has a policy of continuous improvement, changes to products and specifications may be made without prior notice. Images and drawings are representative of design only. Accessories not included.