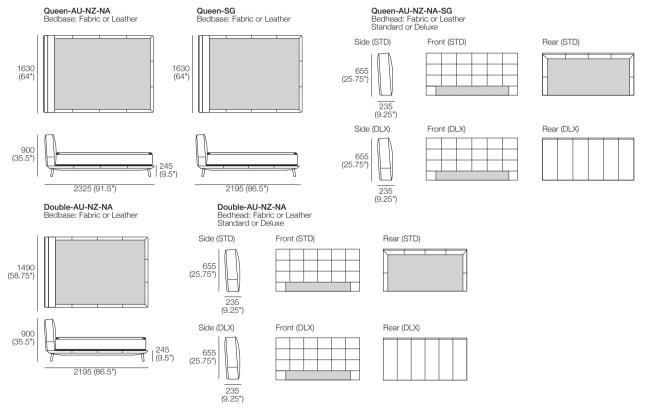

Effective January 2022. Mattress sold separately. Bed and Mattress sizes compatible in country or region as indicated: Australia (AU) | New Zealand (NZ) | North America (NA) | United States (US) | Asia & Singapore (SG). Some upholstery includes trict (indicated by grey on bedheads). Leather detail indicated. As King Living has a policy of continuous improvement, changes to products and specifications may be made without prior notice. Images and drawings are representative of design only. Accessories not included.