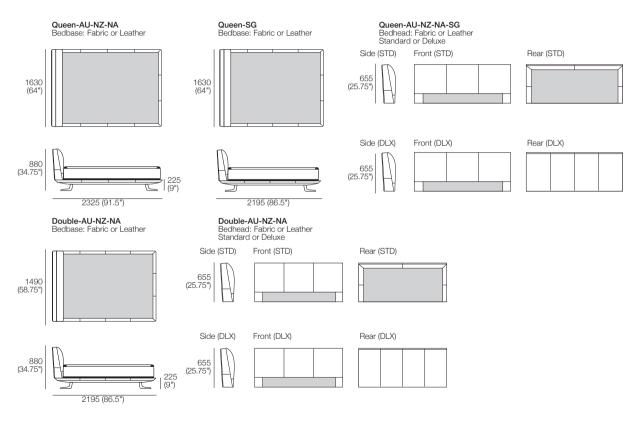

## Bellaire Bed

Effective January 2022. Mattress sold separately. Bed and Mattress sizes compatible in country or region as indicated: Australia (AU) | New Zealand (NZ) | North America (NA) | United States (US) | Asia & Singapore (SG). Some upholstery includes tricot (indicated by grey on bedheads). Leather detail indicated. As King Living has a policy of continuous improvement, changes to products and specifications may be made without prior notice. Images and drawings are representative of design only. Accessories not included.