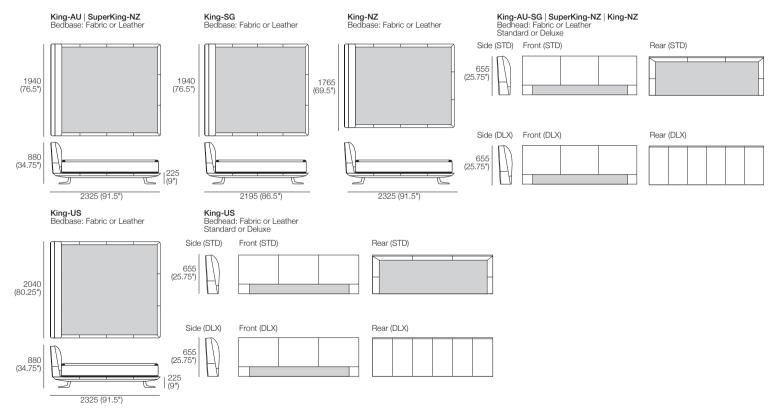

## Bellaire Bed

Effective January 2022. Mattress sold separately. Bed and Mattress sizes compatible in country or region as indicated: Australia (AU) | New Zealand (NZ) | North America (NA) | United States (US) | Asia & Singapore (SG). Some upholstery includes tricot (indicated by grey on bedheads). Leather detail indicated. As King Living has a policy of continuous improvement, changes to products and specifications may be made without prior notice. Images and drawings are representative of design only. Accessories not included.