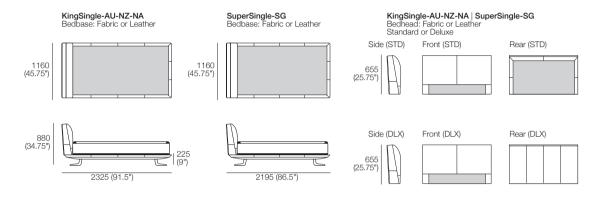

## **Bellaire Bed**

Effective January 2022. Mattress sold separately. Bed and Mattress sizes compatible in country or region as indicated: Australia (AU) | New Zealand (NZ) | North America (NA) | United States (US) | Asia & Singapore (SG). Some upholstery includes tricot (indicated by grev on bedheads). Leather detail indicated. As King Living has a policy of continuous improvement, changes to products and specifications may be made without prior notice. Images and drawings are representative of design only. Accessories not included.